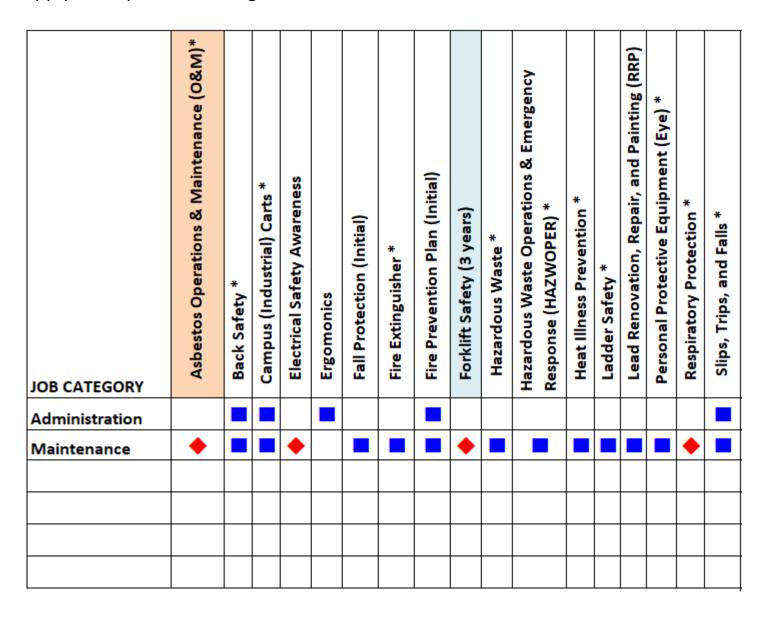

## **EH&S Safety Training Matrix for Student Housing Maintenance**

**PURPOSE:** This training matrix identifies minimum training requirements for Student Housing Maintenance personnel at Caltech. The job category in the matrix determine which requirements apply to you. *The Supervisor for each job category is responsible for ensuring personnel are trained.* 

**APPLICATION:** These training requirements apply to Supervisors and general staff.

Key

= All employees. Required prior to work.

\* = Initial and Annual

= Some Employees. Required prior to work.